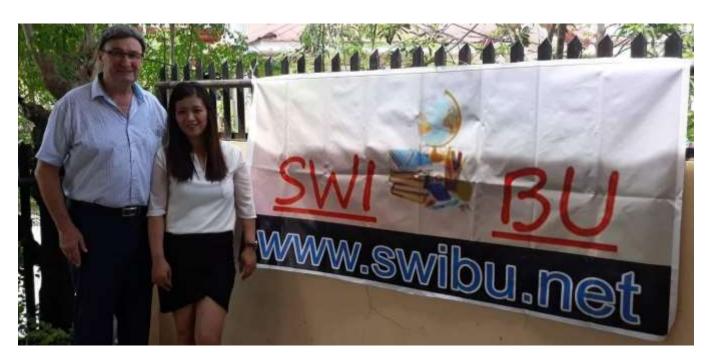

In August 2018 Mr. Pe Ritter, President SWIBU Switzerland visited our President, Mrs. Ellen P Ramas here in Cebu. During these three weeks, he got a very good picture of our organization and work we are doing here. He was deeply affected by the poverty on our Island and he is very much convinced that our help will be a relieve for the poor and suffering children. In this time, we have worked out several concepts and how we proceed further. With mailouts, press releases, advertisements which have been placed free of charge, SWIBU was able to bring the name out to a wide public. A lot of donations, in form of money and materials have reached us, so that for a good filled Container will leave Switzerland direction to Cebu in February 2019.