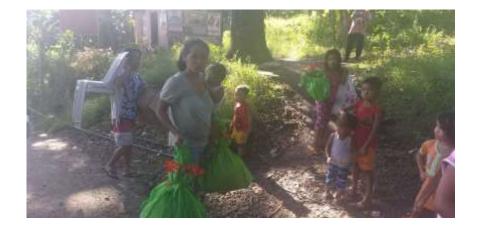

Thanks to your generous donations, SWIBU could bring some children in the mountains of Cebu an unforgettable small Christmas celebration, and thus brought some light into the dark everyday life. The children and their parents are very thankful and their shiny eyes show their happiness and thankfulness.

**Everything ready** 

The whole village helped the SWIBU team to carry the presents up the mountain,

Where then the gifts have been presented with a lot of Love and creativity.

The simple food was already the first highlight of this celebration.

The children surprised us with self-made thanks drawings and words.

Full of excitement and anticipation the children are welcoming the gifts.

Joyful surrender of the Christmas gifts by Ellen P Ramas (President SWIBU-Cebu)

Even greater than these eco-friendly filled gift bags was the enthusiasm of the recipient children. Once to belong to the selected lucky ones, that was in the truest sense of the word Christmas!