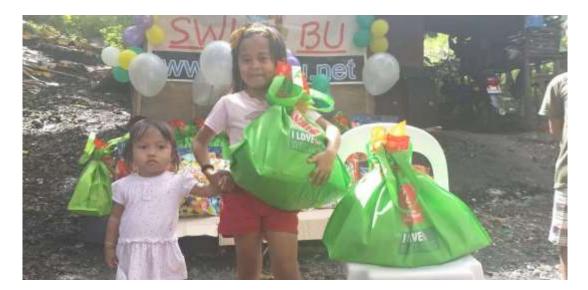

Thanks to your generous donations, SWIBU could bring some children in the mountains of Cebu an unforgettable small Christmas celebration, and thus brought some light into the dark everyday life. The children and their parents are very thankful and their shiny eyes show their happiness and thankfulness.

Even greater than these eco-friendly filled gift bags was the enthusiasm of the recipient children. Once to belong to the selected lucky ones, that was in the truest sense of the word Christmas!