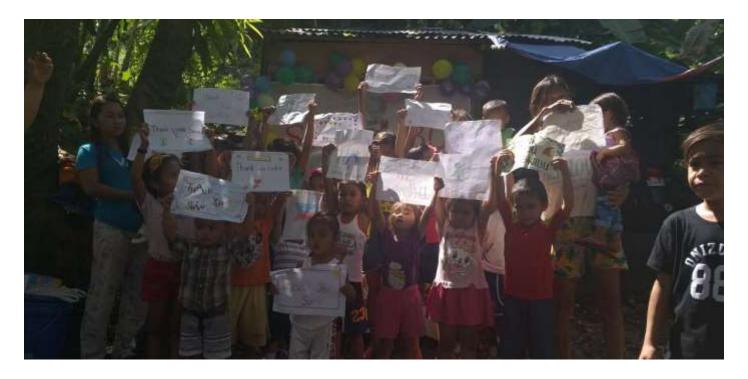

The children surprised us with self-made thanks drawings and words.

Full of excitement and anticipation the children are welcoming the gifts.

Joyful surrender of the Christmas gifts by Ellen P Ramas (President SWIBU-Cebu)