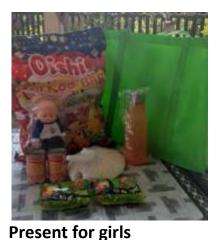

Even greater than these eco-friendly filled gift bags was the enthusiasm of the recipient children. Once to belong to the selected lucky ones, that was in the truest sense of the word Christmas!