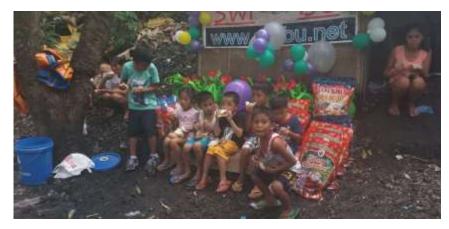

Thanks to your generous donations, SWIBU could bring some children in the mountains of Cebu an unforgettable small Christmas celebration, and thus brought some light into the dark everyday life. The children and their parents are very thankful and their shiny eyes show their happiness and thankfulness.

**Everything ready** 

The whole village helped the SWIBU team to carry the presents up the mountain,

Where then the gifts have been presented with a lot of Love and creativity.

The simple food was already the first highlight of this celebration.

The children surprised us with self-made thanks drawings and words.

Full of excitement and anticipation the children are welcoming the gifts.

Joyful surrender of the Christmas gifts by Ellen P Ramas (President SWIBU-Cebu)