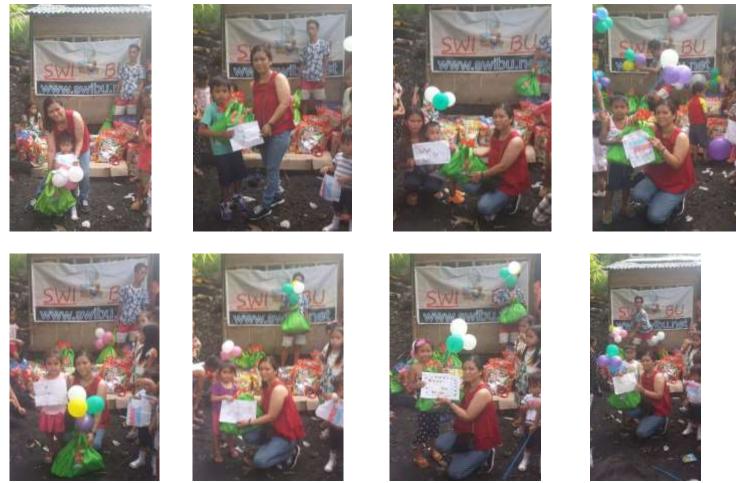

Thanks to your generous donations, SWIBU could bring some children in the mountains of Cebu an unforgettable small Christmas celebration, and thus brought some light into the dark everyday life. The children and their parents are very thankful and their shiny eyes show their happiness and thankfulness.

**Everything ready** 

The whole village helped the SWIBU team to carry the presents up the mountain,

Where then the gifts have been presented with a lot of Love and creativity.

The simple food was already the first highlight of this celebration.

The children surprised us with self-made thanks drawings and words.

Full of excitement and anticipation the children are welcoming the gifts.

Joyful surrender of the Christmas gifts by Ellen P Ramas (President SWIBU-Cebu)

Even greater than these eco-friendly filled gift bags was the enthusiasm of the recipient children. Once to belong to the selected lucky ones, that was in the truest sense of the word Christmas!