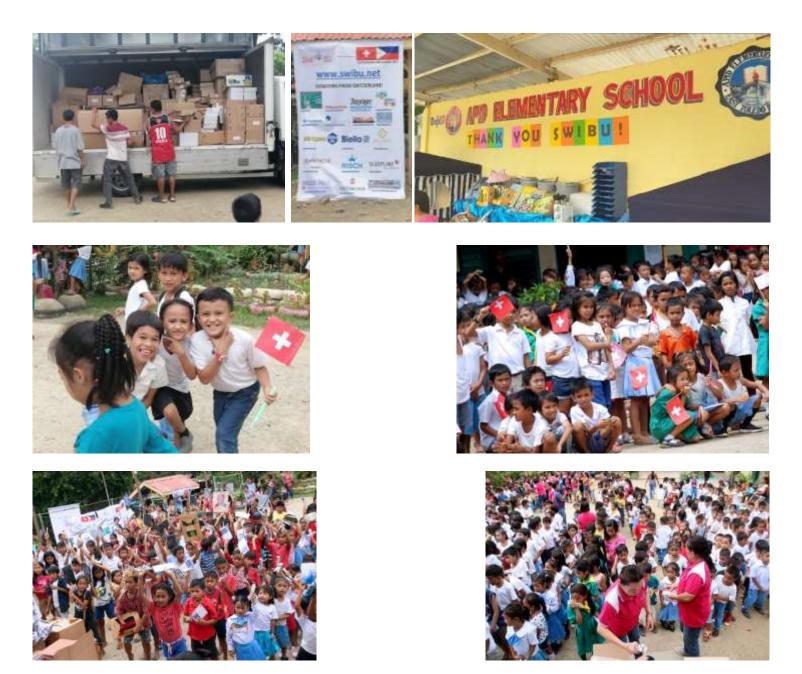

#### **Biella Schweiz AG**

18. September ·

The Students and Teachers in the Philippines rays around the bet. 😃 📾 😊 Instead of excess merchandise or products with minimal blemishes to scrap has Biella decided to send these to the Philippines, in order to support a charitable school project of SWIBU.

### Arrival of the container in Cebu in the middle of the night

-8-

## Delivery and distribution of goods to the APID School

Together with you appreciated donators we are looking forward to the future. Also, in the new year we will again make a lot of people in need, public schools, children and their parents happy. We from SWIBU are still very engaged and working with heart blood on the reduction of poverty here in Cebu. You are back with us when it comes to on-site assistance – we thank you in advance very much for your support.