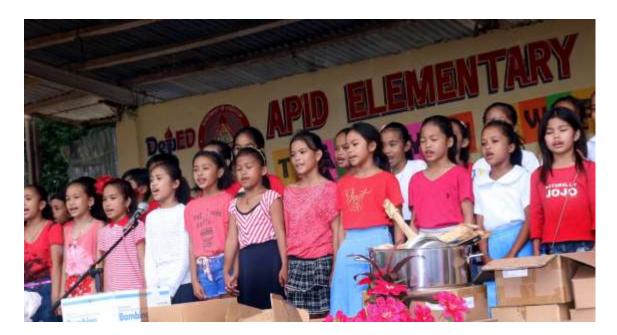

# **Hightlights 2019**

SWIBU Song on YouTube presented by the girls of «APID Elementary School»

https://www.youtube.com/watch?v=SedhiQN29SM

Linking our Website through the company Millday GMBH

https://millday.com/swibu.html