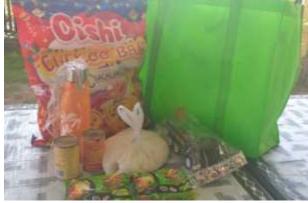

Even greater than these eco-friendly filled gift bags was the enthusiasm of the recipient children. Once to belong to the selected lucky ones, that was in the truest sense of the word Christmas!