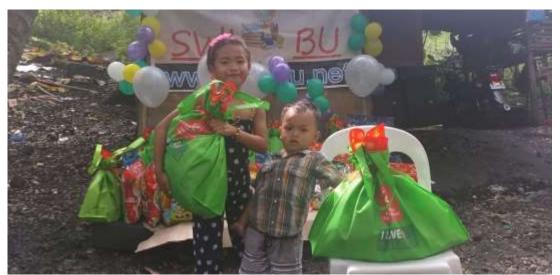

Thanks to your generous donations, SWIBU could bring some children in the mountains of Cebu an unforgettable small Christmas celebration, and thus brought some light into the dark everyday life. The children and their parents are very thankful and their shiny eyes show their happiness and thankfulness.

Even greater than these eco-friendly filled gift bags was the enthusiasm of the recipient children. Once to belong to the selected lucky ones, that was in the truest sense of the word Christmas!