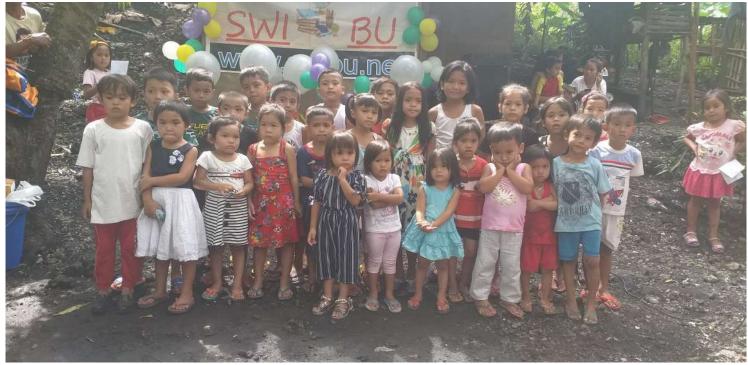

Thanks to your generous donations, SWIBU could bring some children in the mountains of Cebu an unforgettable small Christmas celebration, and thus brought some light into the dark everyday life. The children and their parents are very thankful and their shiny eyes show their happiness and thankfulness.

Even greater than these eco-friendly filled gift bags was the enthusiasm of the recipient children. Once to belong to the selected lucky ones, that was in the truest sense of the word Christmas!