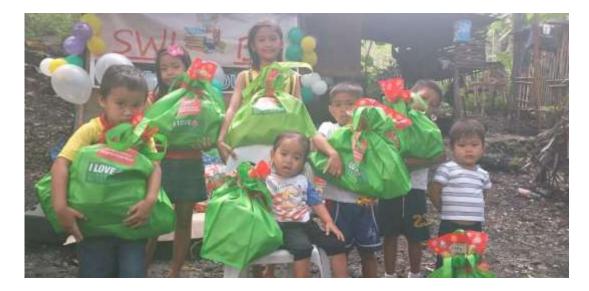

Thanks to your generous donations, SWIBU could bring some children in the mountains of Cebu an unforgettable small Christmas celebration, and thus brought some light into the dark everyday life. The children and their parents are very thankful and their shiny eyes show their happiness and thankfulness.

Even greater than these eco-friendly filled gift bags was the enthusiasm of the recipient children. Once to belong to the selected lucky ones, that was in the truest sense of the word Christmas!